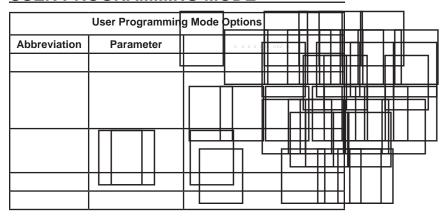

## **TIMER FEATURES**

. . . . .

Caution: Before entering Master Programming, please contact your local professional water dealer.

|              | our local professional w |    |            | amming Options                                                                               |  |
|--------------|--------------------------|----|------------|----------------------------------------------------------------------------------------------|--|
| Abbreviation | Parameter                | Ab | previation | 0 0 000 0 0                                                                                  |  |
|              |                          | Ab | previation |                                                                                              |  |
|              |                          |    |            |                                                                                              |  |
|              |                          |    |            | NOTE: If "Othl" is chosen under "Valve Type", then R1 R2, R3, etc, will be displayed instead |  |
|              |                          |    |            |                                                                                              |  |