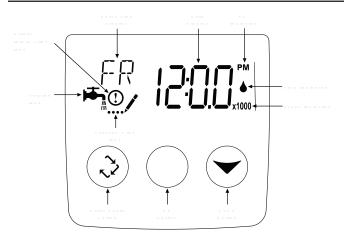

### **USER PROGRAMMING MODE**

NOTE: Some items may not be shown depending on timer configuration. The timer will discard any changes and exit User Mode if any button is not pressed for