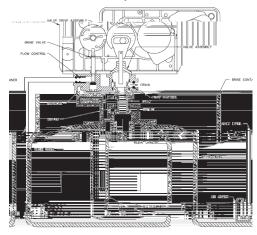

## 3/4" TURBINE METER ASSEMBLY

## BYPASS VALVE ASSEMBLY (PLASTIC)

# BYPASS VALVE ASSEMBLY (METAL)