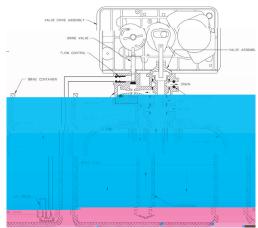

|                                                        | 1          |
|           |                                                    | <del>                                     </del>       | 1          |
|           |                                                    |                                                        |            |
|           |                                                    |                                                        |            |
|           |                                                    |                                                        |            |

#### **Service Position**



#### **Backwash Position**





### Second Backwash Position (Double Backwash Units Only)



### Rapid Rinse



**Brine Tank Fill Position**