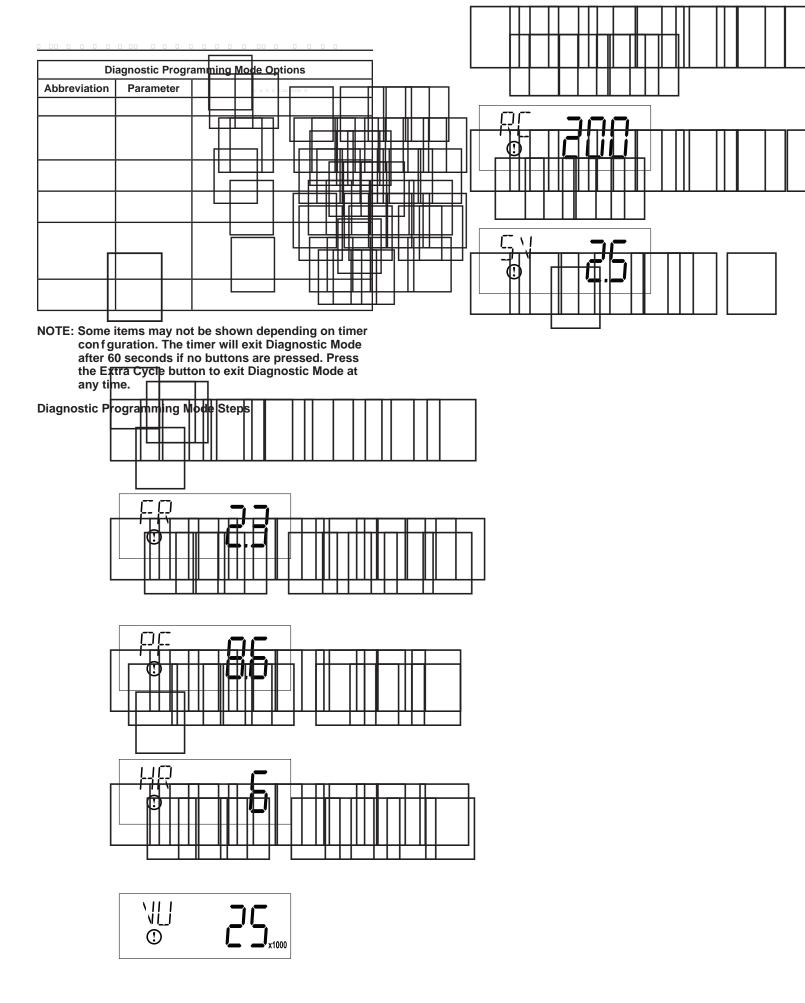

### **TROUBLESHOOTING**

Error Codes

NOTE: Error codes appear on the in Service display

Error Code

Delise

D

. . . . . . . . .

|           |                                                    |                                                        | 0-         |
|-----------|----------------------------------------------------|--------------------------------------------------------|------------|
|           | vash Positions                                     | Double Backwash Positions                              | Sed<br>—   |
| l Blackle | ycie Cann                                          | Blue <del>Cycle Cam</del>                              | - 1        |
| (Part Num | nber 17438)                                        | (Part Number 40609)                                    |            |
| `         | <del>-       '     -</del>                         |                                                        |            |
|           |                                                    | <u>L</u>   <u>L   L   L   L   L   L   L   L   L   </u> |            |
|           | <del>-                                      </del> |                                                        |            |
|           |                                                    |                                                        | <b>∠</b> Ⅱ |
|           | <del>-                </del>                       |                                                        |            |
| <u> </u>  |                                                    |                                                        | ┷          |
|           | <del>-            </del>                           | <del>                                      </del>      | II I       |
| l ⊢       |                                                    | ╄┙╏ <del>┈╫╫╇╇╣</del> ┙┖╇                              | ш          |
|           |                                                    | <del>                                     </del>       | 11         |
| <u>L</u>  |                                                    |                                                        | 1          |
|           |                                                    | <del>                                     </del>       | 1          |
|           |                                                    |                                                        |            |
|           |                                                    |                                                        |            |
|           |                                                    |                                                        |            |