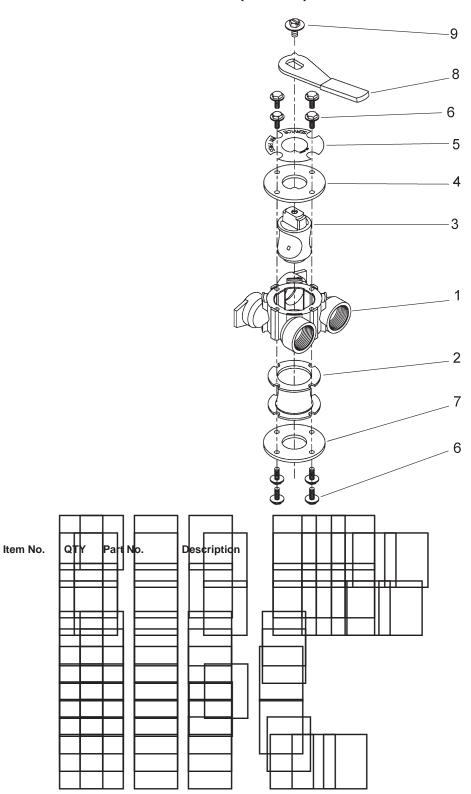

|  |
|              |                          |    |            |                                                                                              |  |
|              |                          |    |            | NOTE: If "Othl" is chosen under "Valve Type", then R1 R2, R3, etc, will be displayed instead |  |
|              |                          |    |            |                                                                                              |  |









### **USER PROGRAMMING MODE**



NOTE: Some items may not be shown depending on timer configuration. The timer will discard any changes and exit User Mode if any button is not pressed for







## 3/4" TURBINE METER ASSEMBLY





## BYPASS VALVE ASSEMBLY (PLASTIC)







# BYPASS VALVE ASSEMBLY (METAL)













### **TROUBLESHOOTING**

Error Codes

NOTE: Error codes appear on the in Service display

Error Code

Delise

D

. . . . . . . . .

|           |                                                    |                                                        | 0-         |
|-----------|----------------------------------------------------|--------------------------------------------------------|------------|
|           | vash Positions                                     | Double Backwash Positions                              | Sed<br>—   |
| l Blackle | ycie Cann                                          | Blue <del>Cycle Cam</del>                              | - 1        |
| (Part Num | nber 17438)                                        | (Part Number 40609)