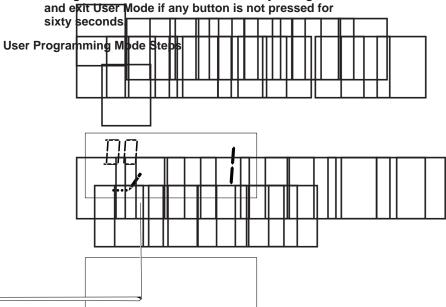

### **USER PROGRAMMING MODE**

NOTE: Some items may not be shown depending on timer configuration. The timer will discard any changes and exit User Mode if any button is not pressed for