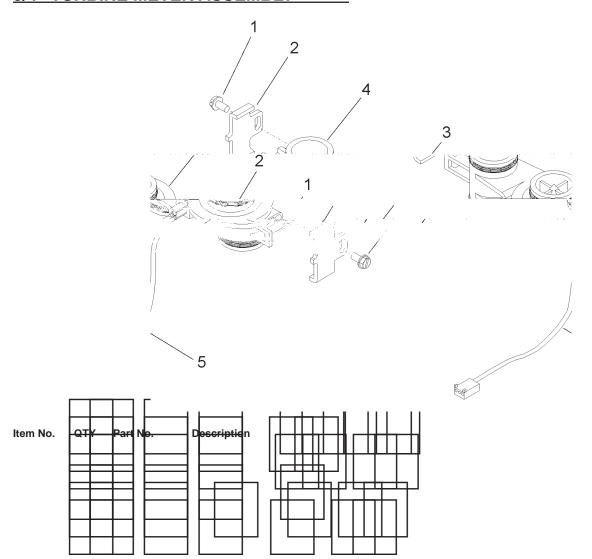

|  |
|              |                          |    |            |                                                                                              |  |
|              |                          |    |            | NOTE: If "Othl" is chosen under "Valve Type", then R1 R2, R3, etc, will be displayed instead |  |
|              |                          |    |            |                                                                                              |  |









### **USER PROGRAMMING MODE**



NOTE: Some items may not be shown depending on timer configuration. The timer will discard any changes and exit User Mode if any button is not pressed for







## 3/4" TURBINE METER ASSEMBLY





## BYPASS VALVE ASSEMBLY (PLASTIC)







# BYPASS VALVE ASSEMBLY (METAL)













### **TROUBLESHOOTING**

Error Codes

NOTE: Error codes appear on the in Service display

Error Code

Delise

D

. . . . . . . . .

|           |                                                    |                                                        | 0-         |
|-----------|----------------------------------------------------|--------------------------------------------------------|------------|
|           | vash Positions                                     | Double Backwash Positions                              | Sed<br>—   |
| l Blackle | ycie Cann                                          | Blue <del>Cycle Cam</del>                              | - 1        |
| (Part Num | nber 17438)