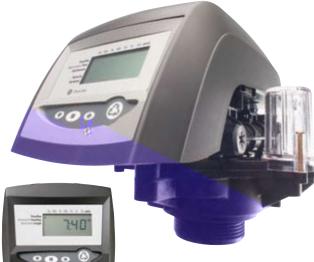

### 760 Demand

- Simple, economic electronic demand (volumetric)
- Calendar override
- 12-volt operation
- 28-day variable reserve
- High efficiency regeneration sequence
- Automatic capacity calculations
- Operates 255, 263, 268 with one controller

#### 762 Demand

Same features as the 760, plus:

- Fully programmable cycle times
- Salt setting in 1-pound increments
- Optional no-salt detector
- Operates 255, 263, 268, 278, and Magnum IT with one controller

#### 764 Demand

Same features as the 762, plus:

- Multi-tank applications (twin alternating, multitank parallel)
- Control lockout
- Remote regeneration